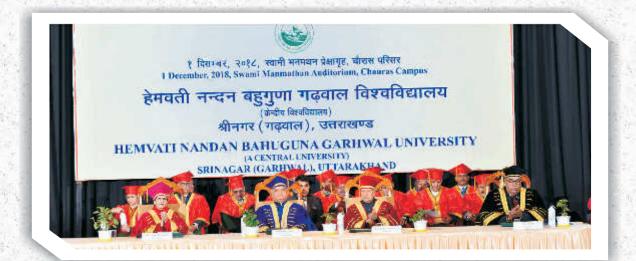

I proudly present before you, the Annual Report 2018-19.

and you

Prof. Annpurna Nautiyal

It is my pleasure to present the 10<sup>th</sup>Annual Report of Hemvati Nandan Bahuguna Garhwal University for the year 2018-2019. A decade had passed since HNBGU was converted to a Central University, and since then, significant infrastructural development along with many noteworthy academic accomplishments have been achieved. With transformation in academic and administrative set up, quality based education and performance, the University is making new strides in academic progress and putting up tireless endeavours to meet the expectations of all the stakeholders. I also would like to mention that after the conversion of HNB Garhwal University to a Central University, the first Convocation was held on 1st December 2018.

## **OTHER ACTIVITIES & ACHIEVEMENTS**

- \* Research Degree Awarded: 106 Ph.D.
- Memorandum of Understanding (MoU): MoU between HNB Garhwal University and National Bureau of Botanical Research (NBRI), Lucknow for enhancing research collaboration (23.04.2018).
- The 6<sup>th</sup> Convocation of the University was held on 1st December, 2018.
- \* The University was granted **School of Education** under the MHRD Scheme of PMMMNMTT.