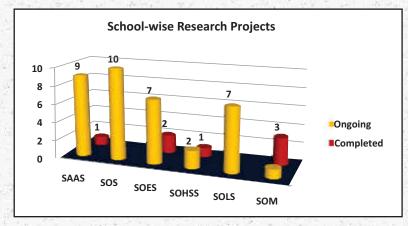

**Health Centre:** Health Centre is established in the University to provide the students and staff the best and easily accessible medical facility.

| S.  | Name of the                           | Re                    | esearch Public       | ations | Conferences/             | Researc | <b>Research Projects</b> |  |
|-----|---------------------------------------|-----------------------|----------------------|--------|--------------------------|---------|--------------------------|--|
| No. | School                                | Papers in<br>Journals | Chapters<br>in Books | Books  | — Workshops<br>Organized | Ongoing | Completed                |  |
| 1.  | Agriculture &<br>Allied Sciences      | 28                    | 05                   | -      | -                        | 09      | 01                       |  |
| 2.  | Sciences                              | 46                    | -                    | 03     | 10                       | 10      | -                        |  |
| 3.  | Commerce                              | 09                    | 02                   | 03     | -                        | -       | -                        |  |
| 4.  | Earth Sciences                        | 13                    | 05                   | 01     | 05                       | 07      | 02                       |  |
| 5.  | Education                             | 12                    | 01                   | -      | 01                       | -       | -                        |  |
| 6.  | Engineering &<br>Technology           | 14                    | -                    | -      | -                        | -       | -                        |  |
| 7.  | Arts,<br>Communication<br>& Languages | 16                    | 01                   | 01     | -                        | -       | -                        |  |
| 8.  | Humanities &<br>Social Sciences       | 25                    | 10                   | 02     | -                        | 02      | 01                       |  |
| 9.  | Law                                   | 08                    | -                    | -      | -                        | -       | -                        |  |
| 10. | Life Sciences                         | 56                    | 06                   | -      | 01                       | 07      | -                        |  |
| 11. | Management                            | 04                    | 01                   | 01     | 01                       | 01      | 3                        |  |
|     | Total                                 | 231                   | 34                   | 11     | 18                       | 36      | 07                       |  |