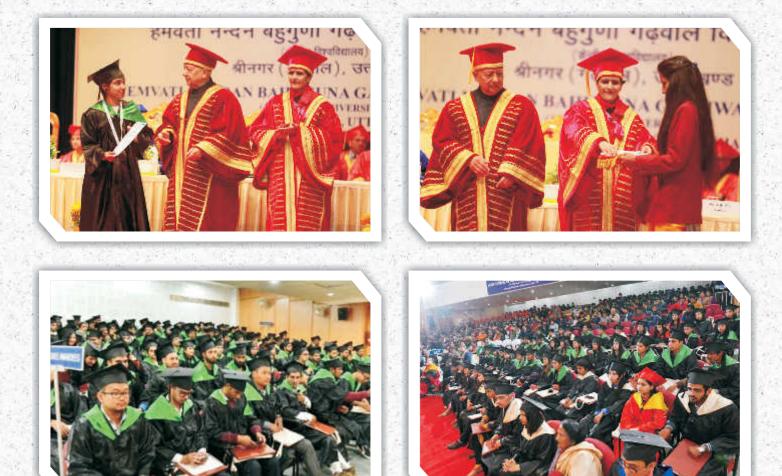

I proudly present before you, the Annual Report 2018-19.

and you

Prof. Annpurna Nautiyal

It is my pleasure to present the 10<sup>th</sup>Annual Report of Hemvati Nandan Bahuguna Garhwal University for the year 2018-2019. A decade had passed since HNBGU was converted to a Central University, and since then, significant infrastructural development along with many noteworthy academic accomplishments have been achieved. With transformation in academic and administrative set up, quality based education and performance, the University is making new strides in academic progress and putting up tireless endeavours to meet the expectations of all the stakeholders. I also would like to mention that after the conversion of HNB Garhwal University to a Central University, the first Convocation was held on 1st December 2018.

## **OTHER ACTIVITIES & ACHIEVEMENTS**

- \* Research Degree Awarded: 106 Ph.D.
- Memorandum of Understanding (MoU): MoU between HNB Garhwal University and National Bureau of Botanical Research (NBRI), Lucknow for enhancing research collaboration (23.04.2018).
- The 6<sup>th</sup> Convocation of the University was held on 1st December, 2018.
- \* The University was granted **School of Education** under the MHRD Scheme of PMMMNMTT.