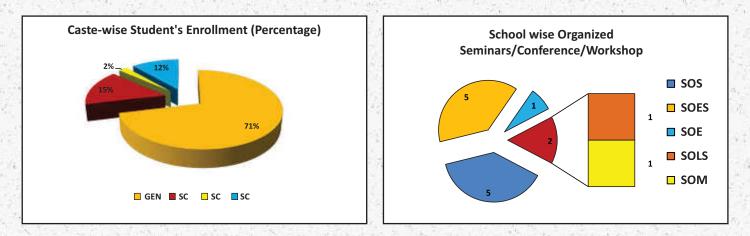

**Health Centre:** Health Centre is established in the University to provide the students and staff the best and easily accessible medical facility.

| S.  | Name of the                           | Re                    | esearch Public       | ations | Conferences/             | Researc | <b>Research Projects</b> |  |
|-----|---------------------------------------|-----------------------|----------------------|--------|--------------------------|---------|--------------------------|--|
| No. | School                                | Papers in<br>Journals | Chapters<br>in Books | Books  | — Workshops<br>Organized | Ongoing | Completed                |  |
| 1.  | Agriculture &<br>Allied Sciences      | 28                    | 05                   | -      | -                        | 09      | 01                       |  |
| 2.  | Sciences                              | 46                    | -                    | 03     | 10                       | 10      | -                        |  |
| 3.  | Commerce                              | 09                    | 02                   | 03     | -                        | -       | -                        |  |
| 4.  | Earth Sciences                        | 13                    | 05                   | 01     | 05                       | 07      | 02                       |  |
| 5.  | Education                             | 12                    | 01                   | -      | 01                       | -       | -                        |  |
| 6.  | Engineering &<br>Technology           | 14                    | -                    | -      | -                        | -       | -                        |  |
| 7.  | Arts,<br>Communication<br>& Languages | 16                    | 01                   | 01     | -                        | -       | -                        |  |
| 8.  | Humanities &<br>Social Sciences       | 25                    | 10                   | 02     | -                        | 02      | 01                       |  |
| 9.  | Law                                   | 08                    | -                    | -      | -                        | -       | -                        |  |
| 10. | Life Sciences                         | 56                    | 06                   | -      | 01                       | 07      | -                        |  |
| 11. | Management                            | 04                    | 01                   | 01     | 01                       | 01      | 3                        |  |
|     | Total                                 | 231                   | 34                   | 11     | 18                       | 36      | 07                       |  |