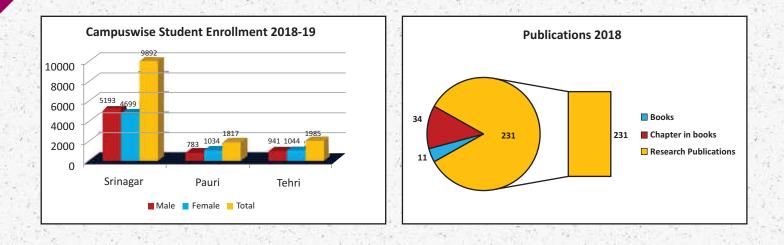

> I acknowledge the efforts put in by the University's faculty members in carrying out the research, besides their teaching duties. During the calendar year 2018 more than 230 research papers have been published by the faculty members with many in high impact factor journal. In addition 34 chapters in book and 11 books were also published by them. Besides, the faculty members have participated in about 260 national and international conferences, seminars, FDPs; and 24 seminars, workshops and training programmes have been organized by different departments of the University during the session. Also, at present 36 research projects sponsored by various government agencies are being carried out in the University.

**Health Centre:** Health Centre is established in the University to provide the students and staff the best and easily accessible medical facility.

| S.  | Name of the                           | Re                    | esearch Public       | ations | Conferences/             | Researc | <b>Research Projects</b> |  |
|-----|---------------------------------------|-----------------------|----------------------|--------|--------------------------|---------|--------------------------|--|
| No. | School                                | Papers in<br>Journals | Chapters<br>in Books | Books  | — Workshops<br>Organized | Ongoing | Completed                |  |
| 1.  | Agriculture &<br>Allied Sciences      | 28                    | 05                   | -      | -                        | 09      | 01                       |  |
| 2.  | Sciences                              | 46                    | -                    | 03     | 10                       | 10      | -                        |  |
| 3.  | Commerce                              | 09                    | 02                   | 03     | -                        | -       | -                        |  |
| 4.  | Earth Sciences                        | 13                    | 05                   | 01     | 05                       | 07      | 02                       |  |
| 5.  | Education                             | 12                    | 01                   | -      | 01                       | -       | -                        |  |
| 6.  | Engineering &<br>Technology           | 14                    | -                    | -      | -                        | -       | -                        |  |
| 7.  | Arts,<br>Communication<br>& Languages | 16                    | 01                   | 01     | -                        | -       | -                        |  |
| 8.  | Humanities &<br>Social Sciences       | 25                    | 10                   | 02     | -                        | 02      | 01                       |  |
| 9.  | Law                                   | 08                    | -                    | -      | -                        | -       | -                        |  |
| 10. | Life Sciences                         | 56                    | 06                   | -      | 01                       | 07      | -                        |  |
| 11. | Management                            | 04                    | 01                   | 01     | 01                       | 01      | 3                        |  |
|     | Total                                 | 231                   | 34                   | 11     | 18                       | 36      | 07                       |  |

In the year 2018-19 more than 1 lakh students were enrolled in the University. Of these, 13,297 students were enrolled in the three campuses of the University. In University campuses the undergraduate, post-graduate and research programmes are being offered in various disciplines. Besides conventional courses under different streams of studies, the University has introduced some regionally relevant courses that are of greater significance for the mountainous areas.