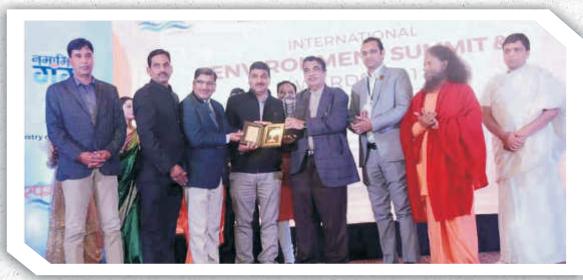

- The Centre for Mountain Tourism & Hospitality Studies (CMTHS) was awarded the 'National Resource Centre (NRC) on Tourism' by MHRD, Govt. of India in May 2018. The centre successfully designed and developed online SWAYAM programme on *Tourism and Hospitality Services Management*.
- \* Raj Bhasha Cell celebrated Hindi Pakhwara during 14 to 28 September, 2018.
- 4<sup>th</sup> International Yoga Day was celebrated on 21st June 2018.
- \* SWAYAM Board was constituted for promoting adoption of MOOCs.
- UMANG- University Mission for Awareness on Namami Gange received Letter of Commendation by the State Programme Management Group, Namami Gange and a Citation in 'International Environment Summit 2018' by Ministry of Environment and Namami Gange.
- INSPIRE: DST-GoI sponsored 04 Inspire Internship Science Camps were organized during 2018-19. The camps were attended by 1222 students and 124 teachers from 130 schools of Uttarakhand.
- Dr. Ajay Semalty (Deptt. of Pharmaceutical Sciences): Granted Patent by the Indian Patent Office, Govt. of India for an invention entitled 'A novel synergistic herbal formulation of *Withania somnifera* for antihyperlipidemic and antiobesity activity' (Patent No. 309685, Date of Grant: 22/03/2019).
- \* Awards & Honours
- **Prof. Anoop K. Dobriyal** (Deptt. of Zoology & Biotechnology): Received 7<sup>th</sup> Academic Brilliance Award-2019 for Excellence in Research by EET CRS Education expo TV, NOIDA (January 27, 2019).
- **Prof. H.C. Nainwal** (Deptt. of Geology): Nominated *Member, Executive Council, Banaras Hindu University,* Varanasi.
- **Prof. D.S. Negi** (Deptt. of Chemistry): Elected as the *Fellow of Royal Society Chemistry* (U.K) (11 May, 2018).
- Dr. Munesh Kumar (Deptt. of Forestry & Natural Resources): Felicitated with World Sustainable Agriculture Development Award 2018 by International Benevolent Research Foundation (IBRF), Kolkata, Confederation of Indian Universities (CIU), New Delhi and World Achievers Foundation, Kolkata (16-18 July, 2018).
- Dr. Alok Sagar Gautam (Deptt. of Physics): Awarded Young Scientist of the Year 2018 Award by "International Academy of Science and Research (IASR)", Kolkata (21 January, 2019); Young Scientist Award by "Uttarakhand State Council for Science and Technology", Vigyan Dham, Dehradun (26-28 February, 2019).
- Dr. Sarvesh Prasad Uniyal (CMTHS): Received the 'National Tourism Award 2016-17' by Ministry of Tourism, Govt. of India (September, 2018).
- Sports: During 2018-19, the University players participated in 33 North Zone Tournaments/ All India Inter University Games organized at various places of the country.
- Mr. Abhishek Bisht won Silver Medal in 85 Kg. weight category in All India Inter University Body Building (M) & Weight Lifting (M) tournament organized by University of Calicut, Calicut (17- 20 November, 2018).