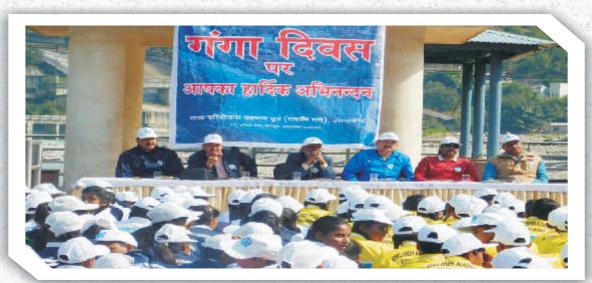

• Results

Unnat Bharat Abhiyan; the continued effort of the Industry-Academia Linkage Cell by organization of 'Aarohan'; continuous awareness campaigns by UMANG (University Mission for Awareness on Namami Gange) for creating awareness among the public under Namami Gange; and strengthening extension activities by High Altitude Plant Physiology Research Centre for livelihood generation for the villagers.

- The Centre for Mountain Tourism & Hospitality Studies (CMTHS) was awarded the 'National Resource Centre (NRC) on Tourism' by MHRD, Govt. of India in May 2018. The centre successfully designed and developed online SWAYAM programme on *Tourism and Hospitality Services Management*.
- \* Raj Bhasha Cell celebrated Hindi Pakhwara during 14 to 28 September, 2018.
- 4<sup>th</sup> International Yoga Day was celebrated on 21st June 2018.
- \* SWAYAM Board was constituted for promoting adoption of MOOCs.
- UMANG- University Mission for Awareness on Namami Gange received Letter of Commendation by the State Programme Management Group, Namami Gange and a Citation in 'International Environment Summit 2018' by Ministry of Environment and Namami Gange.
- INSPIRE: DST-GoI sponsored 04 Inspire Internship Science Camps were organized during 2018-19. The camps were attended by 1222 students and 124 teachers from 130 schools of Uttarakhand.
- Dr. Ajay Semalty (Deptt. of Pharmaceutical Sciences): Granted Patent by the Indian Patent Office, Govt. of India for an invention entitled 'A novel synergistic herbal formulation of *Withania somnifera* for antihyperlipidemic and antiobesity activity' (Patent No. 309685, Date of Grant: 22/03/2019).
- \* Awards & Honours
- **Prof. Anoop K. Dobriyal** (Deptt. of Zoology & Biotechnology): Received 7<sup>th</sup> Academic Brilliance Award-2019 for Excellence in Research by EET CRS Education expo TV, NOIDA (January 27, 2019).
- **Prof. H.C. Nainwal** (Deptt. of Geology): Nominated *Member, Executive Council, Banaras Hindu University,* Varanasi.
- **Prof. D.S. Negi** (Deptt. of Chemistry): Elected as the *Fellow of Royal Society Chemistry* (U.K) (11 May, 2018).
- Dr. Munesh Kumar (Deptt. of Forestry & Natural Resources): Felicitated with World Sustainable Agriculture Development Award 2018 by International Benevolent Research Foundation (IBRF), Kolkata, Confederation of Indian Universities (CIU), New Delhi and World Achievers Foundation, Kolkata (16-18 July, 2018).
- Dr. Alok Sagar Gautam (Deptt. of Physics): Awarded Young Scientist of the Year 2018 Award by "International Academy of Science and Research (IASR)", Kolkata (21 January, 2019); Young Scientist Award by "Uttarakhand State Council for Science and Technology", Vigyan Dham, Dehradun (26-28 February, 2019).
- Dr. Sarvesh Prasad Uniyal (CMTHS): Received the 'National Tourism Award 2016-17' by Ministry of Tourism, Govt. of India (September, 2018).
- Sports: During 2018-19, the University players participated in 33 North Zone Tournaments/ All India Inter University Games organized at various places of the country.
- Mr. Abhishek Bisht won Silver Medal in 85 Kg. weight category in All India Inter University Body Building (M) & Weight Lifting (M) tournament organized by University of Calicut, Calicut (17- 20 November, 2018).