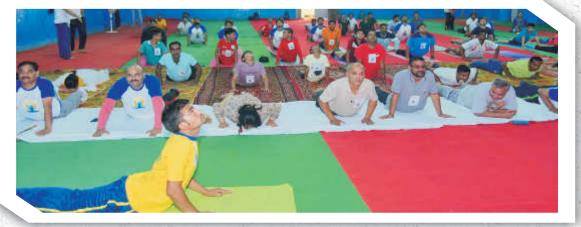

- The Centre for Mountain Tourism & Hospitality Studies (CMTHS) was awarded the 'National Resource Centre (NRC) on Tourism' by MHRD, Govt. of India in May 2018. The centre successfully designed and developed online SWAYAM programme on *Tourism and Hospitality Services Management*.
- \* Raj Bhasha Cell celebrated Hindi Pakhwara during 14 to 28 September, 2018.
- 4<sup>th</sup> International Yoga Day was celebrated on 21st June 2018.
- \* SWAYAM Board was constituted for promoting adoption of MOOCs.
- UMANG- University Mission for Awareness on Namami Gange received Letter of Commendation by the State Programme Management Group, Namami Gange and a Citation in 'International Environment Summit 2018' by Ministry of Environment and Namami Gange.
- INSPIRE: DST-GoI sponsored 04 Inspire Internship Science Camps were organized during 2018-19. The camps were attended by 1222 students and 124 teachers from 130 schools of Uttarakhand.
- Dr. Ajay Semalty (Deptt. of Pharmaceutical Sciences): Granted Patent by the Indian Patent Office, Govt. of India for an invention entitled 'A novel synergistic herbal formulation of *Withania somnifera* for antihyperlipidemic and antiobesity activity' (Patent No. 309685, Date of Grant: 22/03/2019).
- \* Awards & Honours
- **Prof. Anoop K. Dobriyal** (Deptt. of Zoology & Biotechnology): Received 7<sup>th</sup> Academic Brilliance Award-2019 for Excellence in Research by EET CRS Education expo TV, NOIDA (January 27, 2019).
- **Prof. H.C. Nainwal** (Deptt. of Geology): Nominated *Member, Executive Council, Banaras Hindu University,* Varanasi.
- **Prof. D.S. Negi** (Deptt. of Chemistry): Elected as the *Fellow of Royal Society Chemistry* (U.K) (11 May, 2018).
- Dr. Munesh Kumar (Deptt. of Forestry & Natural Resources): Felicitated with World Sustainable Agriculture Development Award 2018 by International Benevolent Research Foundation (IBRF), Kolkata, Confederation of Indian Universities (CIU), New Delhi and World Achievers Foundation, Kolkata (16-18 July, 2018).
- Dr. Alok Sagar Gautam (Deptt. of Physics): Awarded Young Scientist of the Year 2018 Award by "International Academy of Science and Research (IASR)", Kolkata (21 January, 2019); Young Scientist Award by "Uttarakhand State Council for Science and Technology", Vigyan Dham, Dehradun (26-28 February, 2019).
- Dr. Sarvesh Prasad Uniyal (CMTHS): Received the 'National Tourism Award 2016-17' by Ministry of Tourism, Govt. of India (September, 2018).
- Sports: During 2018-19, the University players participated in 33 North Zone Tournaments/ All India Inter University Games organized at various places of the country.
- Mr. Abhishek Bisht won Silver Medal in 85 Kg. weight category in All India Inter University Body Building (M) & Weight Lifting (M) tournament organized by University of Calicut, Calicut (17- 20 November, 2018).