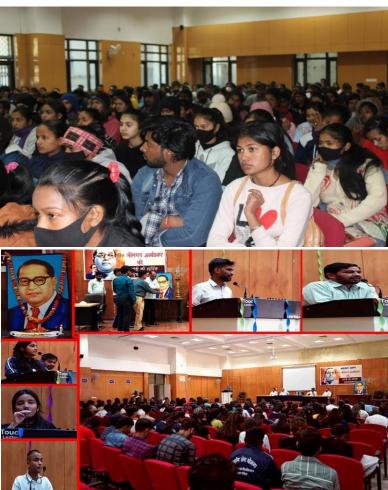

# पीएम के परीक्षा कार्यक्रम को छात्रों और शिक्षकों ने देखा

मुख्य नियन्ता हे.ज.च. गढवाल विश्वविद्यालय श्रीनगट गढवाल

🔳 विवि के विभिन्न विभागों में देखा गया लाइव प्रसारण

नोहल अधिकारी, CUET-2022 हे.न.ब. गढ़वाल विश्वविद्यालय

शाह टाइस्म संवाटताता श्रीनगर। हेमवती नंदन बहुगुणा शुक्रवार को भारत सरकार के परीक्षा के लिए विश्वविद्यालय के पे चर्चा-2022 कार्यक्रम के अंतंगत अधिकारिक यू-ट्यूब एवं फेसबुक विवि के विभिन्न विभागों में लाइव प्लेटफॉर्म पर लाइव प्रसारण किया प्रसारण देख गया।

अधिष्ठाता छात्र कल्याण प्रो चौरास परिसर स्थित स्वामी मंनमंथन महावीर सिंह नेगी के संयोजन में हुए प्रेक्षागृह, पर्यावरण विभाग, शिक्षा इस कार्यक्रम में बड़ी संख्या में छात्र-छात्राओं, शोद्यार्थियों, शिक्षकों छात्र-छात्राओं ने सामूहिक रूप से एवं कर्मचारियों ने भाग लिया। कार्यक्रम में उपस्थित रहें। कार्यक्रम बिडला परिसर के एसीएलसभागार में का ऑनलाइन संयोजन डा. वरूण प्रति कुलपति प्रो. आरसी भट्ट के द्वारा कपिल देव पंवार, डा. नागेन्द्र रावत, किया गया। इस दौरान गढवाल विवि अरविन्द कुमार के द्वारा किया गया।

रही।विवि द्वारा इस कार्यक्रम को प्रो. दीपक कुमार, प्रो. एमएस पंवार गढ़वाल केंद्रीय विश्वविद्यालय में अधिक से अधिक लोगों तक पहुंचाने उप मुख्य नियंता डा. जेपी मेहता, डा. जेपी भट्ट, डा. डीके राणा, डा. भूपेन्द्र भण्डारी, डा. किरण वर्मा डा. सविता. डा. शुभ्र काला, डा. राकेश नेगी, डा. गया। वहीं एसीएल सभागार एवं वाईपी. पुण्डीर, नरेन्द्र सिंह रौथाण, जयवीर, प्रशान्त भट्ट आदि उपस्थित रहे। इसके साथ ही चौरास परिसर के स्वामी मंनमंथन प्रेक्षागृह में आयोजित कार्यक्रम में निदेशक चौरास परिसर