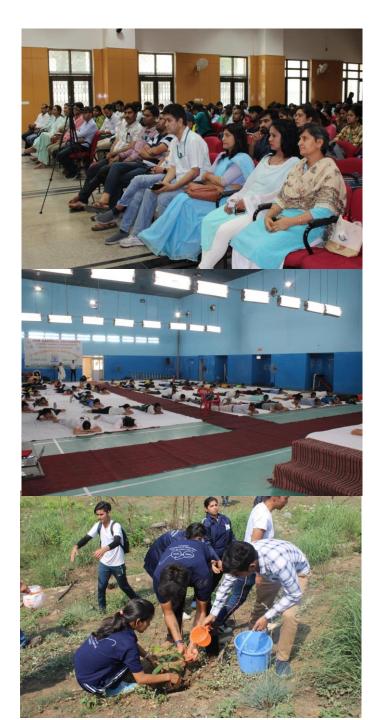

## **Participation of Student Union in Community service and Awareness Campaigns**

- Ban On Drugs ' Programs: organized from time to time for the complete ban on drugs in the university
- Raise awareness amongst students to ensure that there is no ragging at any level.
- Tree plantation program is conducted from time to time for environmental awareness.
- No Use Of Plastics' Program: Plastic should not be used in any way at the university level.
- Special care should be taken for **cleanliness** in the campus.

श्रीनगर। गढ़वाल विश्वविद्यालय के भूगोल विभाग की ओर से 5 जून तक वत वाले पर्यावरण जागरूकता के लिए चलाए जाने वाले विभिन्न कार्यक्रमों की श्रुखला के अंतर्गत मंगलवार को चौरास परिसर में स्वच्छता अभियान के साथ पोष्वरोपण किया गया। विभाग के अध्यक्ष प्रो. महावीर सिंह नेगी के निर्देशन ए कार्यक्रम संयोजक प्रो. बीपी नैथानी के नेतृत्व में पौष्वरोपण किया गया।