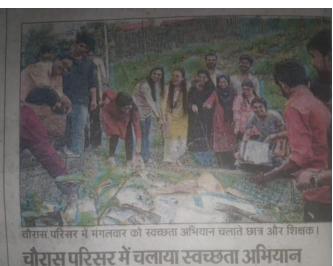

श्रीनगर। गढ़वाल विश्वविद्यालय के भूगोल विभाग की ओर से 5 जून तक वत वाले पर्यावरण जागरूकता के लिए चलाए जाने वाले विभिन्न कार्यक्रमों की श्रुखला के अंतर्गत मंगलवार को चौरास परिसर में स्वच्छता अभियान के साथ पोष्वरोपण किया गया। विभाग के अध्यक्ष प्रो. महावीर सिंह नेगी के निर्देशन ए कार्यक्रम संयोजक प्रो. बीपी नैथानी के नेतृत्व में पौष्वरोपण किया गया।