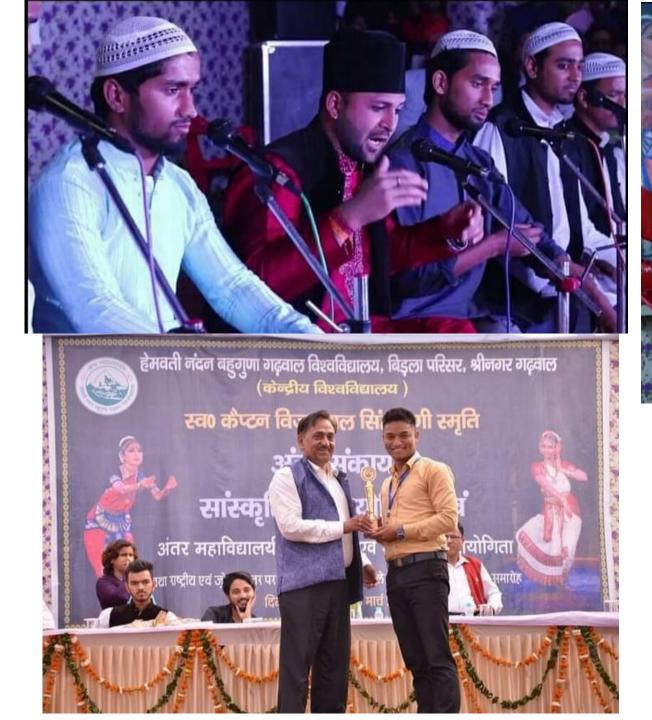

श्रीनगर, संवाददाता। हेमवती नंदन बहुगुणा गढ़वाल विवि के बिड़ला परिसर में आयोजित स्व. कैप्टन विजय पाल सिंह नेगी की स्मृति में अंतर संकाय सांस्कृतिक एवं शैक्षणिक प्रतियोगिता के दूसरे दिन बतौर मुख्य अतिथि विधानसभा अध्यक्ष ऋत भूषण खंड्डी ने प्रतियोगिताओं का शुभारंभ किया। इस मौके पर उन्होंने कहा प्रधानमंत्री ने जी-20 को घर-घर तक पहुंचा दिया है। जबकि इससे पहले बहुत कम लोग अनुभव शेयर किए व पहाऊ की जी-20 के बारे में जानते। उन्होंने गढवाल विवि में गरीब छात्रों की बताया। उन्होंने कहा कि प्रधानमंत्री मदद देने की बात कही।

उन्होंने कहा कि इस तरह की प्रतियोगिताओं से छात्रों की प्रतिभा में निखार आता है और उन्हें इसका लाभ मिलता है। अधिष्ठाता छात्र कल्याण प्रो. महावीर सिंह नेगी ने अतिथियों का स्वागत किया। डा. आश्तोष गुप्त ने अतिथियों का आभार जताया।