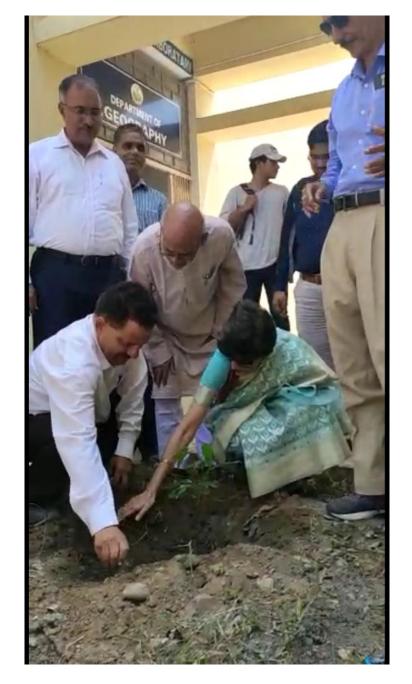

## **Participation of Student Union in Community service and Awareness Campaigns**

- Ban On Drugs ' Programs: organized from time to time for the complete ban on drugs in the university
- Raise awareness amongst students to ensure that there is no ragging at any level.
- Tree plantation program is conducted from time to time for environmental awareness.
- No Use Of Plastics' Program: Plastic should not be used in any way at the university level.
- Special care should be taken for **cleanliness** in the campus.

श्रीनगर। गढ़वाल विश्वविद्यालय के भूगोल विभाग की ओर से 5 जून तक वत वाले पर्यावरण जागरूकता के लिए चलाए जाने वाले विभिन्न कार्यक्रमों की श्रुखला के अंतर्गत मंगलवार को चौरास परिसर में स्वच्छता अभियान के साथ पोष्वरोपण किया गया। विभाग के अध्यक्ष प्रो. महावीर सिंह नेगी के निर्देशन ए कार्यक्रम संयोजक प्रो. बीपी नैथानी के नेतृत्व में पौष्वरोपण किया गया।