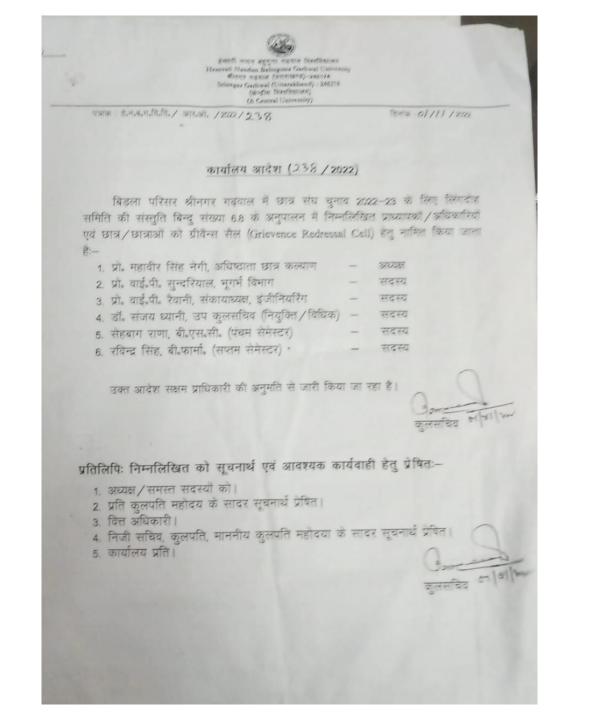

गढवाल केंद्रीय विवि के बिडला निधि(युआर) पद के लिए चुनाव दोपहर 12 बजे तक नामांकन वापसी इस मौके पर अधिष्ठाता छात्र अधिसूचना जारी हो गई है।

चनाव होंगे। उन्होंने बताया कि तिथि निर्धारित की गई है। अध्यक्ष, उपाध्यक्ष, सचिव, सहस.

परिसर में छात्र संघ चुनाव की होंगे। बिडला परिसर के एसीएल एवं इसी दिन अपराह्न 3 बजे कल्याण प्रो. एमएस नेगी, मुख्य सभागार में आयोजित कार्यक्रम के प्रत्याशियों के नामों की घोषणा की नियंता प्रो. बीपी नैथानी, मख्य मुख्य चुनाव अधिकारी प्रो. दौरान प्रो. डिमरी ने कहा कि 10 जाएगी। 17 नवंबर को प्रात: 8 बजे से छात्रावास अधीक्षक प्रो. दीपक आरसी डिमरी ने चुनाव अधिसूचना नवंबर को पुर्वाह 10 बजे से अपराह्न अपराह्न 2 बजे तक मतदान व इसी कुमार) प्रो. एनएस पंवार, प्रो. एमके जारी करते हुए बताया कि बिडला 4 बजे तक एवं 11 नवंबर पूर्वाह 10 दिन अपराह दो बजे से मतगणना शुरू सिंह, प्रो. एमएम सेमवाल, प्रो. एससी परिसर में 17 नवंबर को छात्र संघ बजे से अपराह्न दो बजे तक नामांकन की जाएगी।