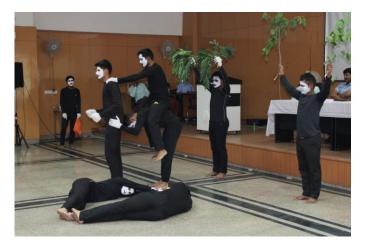

ss Campaigns**

- Ban On Drugs ' Programs: organized from time to time for the complete ban on drugs in the university
- Raise awareness amongst students to ensure that there is no ragging at any level.
- Tree plantation program is conducted from time to time for environmental awareness.
- No Use Of Plastics' Program: Plastic should not be used in any way at the university level.
- Special care should be taken for **cleanliness** in the campus.



श्रीनगर। गढ़वाल विश्वविद्यालय के भूगोल विभाग की ओर से 5 जून तक वत वाले पर्यावरण जागरूकता के लिए चलाए जाने वाले विभिन्न कार्यक्रमों की श्रुखला के अंतर्गत मंगलवार को चौरास परिसर में स्वच्छता अभियान के साथ पोष्वरोपण किया गया। विभाग के अध्यक्ष प्रो. महावीर सिंह नेगी के निर्देशन ए कार्यक्रम संयोजक प्रो. बीपी नैथानी के नेतृत्व में पौष्वरोपण किया गया।



| टेन्ना से कार्यना सिंह मेनी मान - 18<br>- से कार कार्यना के कार्यना मान - 18<br>- से कार कार्यना मान - 18<br>- से कार्यना सिंह मेनी मान - 18<br>- से कार्यना सिंह मेनी मान - 18<br>- से कार्यना सिंह मेनी<br>- से कार्यना मिन - 18<br>- से कार्यना सिंह मेनी<br>- से कार्यना मान - 18<br>- से कार्यना म |  |  |  |  |
|-----------------------------------------------------------------------------------------------------------------------------------------------------------------------------------------------------------------------------------------------------------------------------------------------------------------------------------------------------------------------------------------------------------------------------------------------------------------------------------------------------