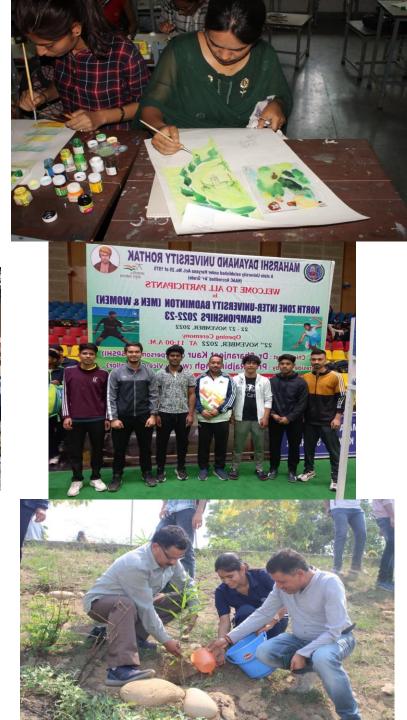

## Participation of Student Union in Inter School and Inter Collegiate Cultural and Academic Competition Program

#### Name of the competition:

#### **Fine Art**

1. Poster

2. Painting

3. Cartoon

4. Rangoli

## **Participation of Student Union in Community service and Awareness Campaigns**

- Ban On Drugs ' Programs: organized from time to time for the complete ban on drugs in the university
- Raise awareness amongst students to ensure that there is no ragging at any level.
- Tree plantation program is conducted from time to time for environmental awareness.
- No Use Of Plastics' Program: Plastic should not be used in any way at the university level.
- Special care should be taken for **cleanliness** in the campus.