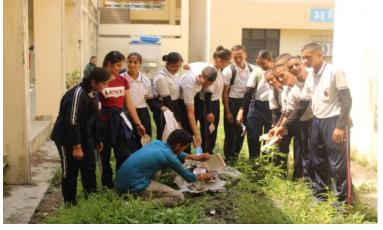

## **Participation of Student Union in Community service and Awareness Campaigns**

- Ban On Drugs ' Programs: organized from time to time for the complete ban on drugs in the university
- Raise awareness amongst students to ensure that there is no ragging at any level.
- Tree plantation program is conducted from time to time for environmental awareness.
- No Use Of Plastics' Program: Plastic should not be used in any way at the university level.
- Special care should be taken for **cleanliness** in the campus.

श्रीनगर। गढ़वाल विश्वविद्यालय के भूगोल विभाग की ओर से 5 जून तक वत वाले पर्यावरण जागरूकता के लिए चलाए जाने वाले विभिन्न कार्यक्रमों की श्रुखला के अंतर्गत मंगलवार को चौरास परिसर में स्वच्छता अभियान के साथ पोष्वरोपण किया गया। विभाग के अध्यक्ष प्रो. महावीर सिंह नेगी के निर्देशन ए कार्यक्रम संयोजक प्रो. बीपी नैथानी के नेतृत्व में पौष्वरोपण किया गया।