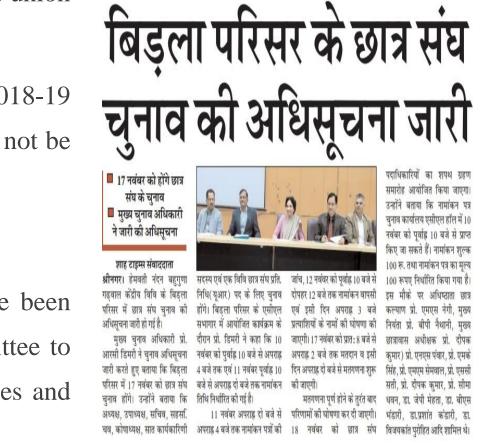

गढवाल केंद्रीय विवि के बिडला निधि(युआर) पद के लिए चुनाव दोपहर 12 बजे तक नामांकन वापसी इस मौके पर अधिष्ठाता छात्र अधिसूचना जारी हो गई है।

चनाव होंगे। उन्होंने बताया कि तिथि निर्धारित की गई है। अध्यक्ष, उपाध्यक्ष, सचिव, सहस.

परिसर में छात्र संघ चुनाव की होंगे। बिडला परिसर के एसीएल एवं इसी दिन अपराह्न 3 बजे कल्याण प्रो. एमएस नेगी, मुख्य सभागार में आयोजित कार्यक्रम के प्रत्याशियों के नामों की घोषणा की नियंता प्रो. बीपी नैथानी, मख्य मुख्य चुनाव अधिकारी प्रो. दौरान प्रो. डिमरी ने कहा कि 10 जाएगी। 17 नवंबर को प्रात: 8 बजे से छात्रावास अधीक्षक प्रो. दीपक आरसी डिमरी ने चुनाव अधिसूचना नवंबर को पुर्वाह 10 बजे से अपराह्न अपराह्न 2 बजे तक मतदान व इसी कुमार) प्रो. एनएस पंवार, प्रो. एमके जारी करते हुए बताया कि बिडला 4 बजे तक एवं 11 नवंबर पूर्वाह 10 दिन अपराह दो बजे से मतगणना शुरू सिंह, प्रो. एमएम सेमवाल, प्रो. एससी परिसर में 17 नवंबर को छात्र संघ बजे से अपराह्न दो बजे तक नामांकन की जाएगी।

के साथ ही अन्य उदाहरण देते हुए

सीएम बहुगुणा ने कहा कि अपनी

11 नवंबर अपराह्न दो बजे से परिणामों की घोषणा कर दी जाएगी। भंडारी, डा.प्रशांत कंडारी, डा. चव, कोषाध्यक्ष, सात कार्यकारिणी अपराह 4 बजे तक नामांकन पत्रों की 18 नवंबर को छात्र संघ विजयकांत पुरोहित आदि शामिल थे।