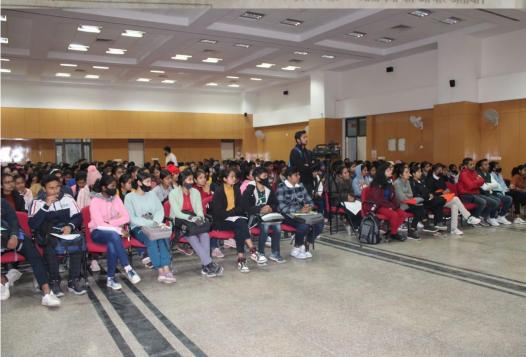

tps://cutt.ly/hnbgucuet22 CUET-2022 के माध्यम से विश्वविद्यालय में प्रवेश केंदीय विश्वविद्यालय में स्नातक स्तर पर प्रवेश हेतु परीक्षा " प्रवेश पर चर्चा " सोमवार, २५ अप्रैल २०२२ सायं ५ बजे सह-संयोजन प्रो. वी.पी. नेथानी प्रो, अनिल नौटियाल प्रो. महाबीर सिंह नेगी

# पीएम के परीक्षा कार्यक्रम को छात्रों और शिक्षकों ने देखा

मुख्य नियन्ता हे.ज.च. गढवाल विश्वविद्यालय श्रीनगट गढवाल

🔳 विवि के विभिन्न विभागों में देखा गया लाइव प्रसारण

नोहल अधिकारी, CUET-2022 हे.न.ब. गढ़वाल विश्वविद्यालय

शाह टाइस्म संवाटताता श्रीनगर। हेमवती नंदन बहुगुणा शुक्रवार को भारत सरकार के परीक्षा के लिए विश्वविद्यालय के पे चर्चा-2022 कार्यक्रम के अंतंगत अधिकारिक यू-ट्यूब एवं फेसबुक विवि के विभिन्न विभागों में लाइव प्लेटफॉर्म पर लाइव प्रसारण किया प्रसारण देख गया।