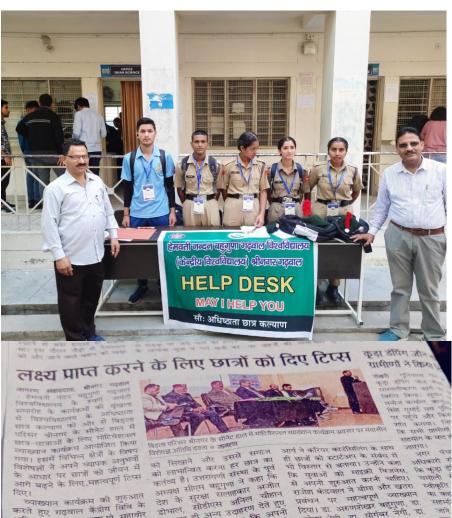

# **Awareness in Student support activities**

- Facilitate scholarships and free ships provided by the institution, Government and nongovernment agencies (NGOs)
- Facilitating students to participate in various academic competitions across the country
- Manage Student Grievances (Grievance Committee)
- **DSW** office facilitates Health Centre and ambulance facility for the students
- DSW facilitate free Bus service to the students: There are 3 buses available in the campus.
  Free buses are operated by the university from the Srinagar campus of the university to the Chauras campus.
- Facilitate Help Desk for students mainly during the admission process : assistance is provided about admission process, selection of subjects, hostel, student identity card, library scholarship to new students taking admission in the university.