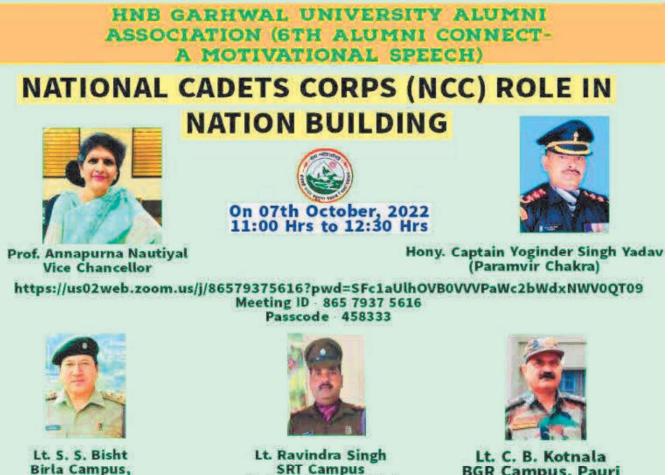

HNB GARHWAL UNIVERSITY ALUMNI ASSOCIATION (6TH ALUMNI CONNECT-A MOTIVATIONAL SPEECH)

# NATIONAL CADETS CORPS (NCC) ROLE IN NATION BUILDING

Prof. Annapurna Nautiyal Vice Chancellor

Hony. Captain Yoginder Singh Yadav (Paramvir Chakra)

https://us02web.zoom.us/j/86579375616?pwd=SFc1aUlhOVB0VVVPaWc2bWdxNWV0QT09 Meeting ID - 865 7937 5616 Passcode - 458333

| Reference    | HNBGU/AA/VirtualMeet/10                              |
|--------------|------------------------------------------------------|
| Webinar Date | 07 <sup>th</sup> October'2022                        |
| Occasion     | HNBGU Alumni Association Virtual Meet                |
| Theme        | National Cadets Corps Role In Nation Building        |
| Organised by | Managing Committee HNBGU Alumni Association          |
| Conducted by | President (Prof.S.C Bagri), DSW (Prof.Mahavir Singh  |
|              | Negi, Secretary (Mahipal Singh Rawat) &, Associates  |
|              | NCC Birla Campus ( Lt.S.S Bisht) Badshahithaul Tehri |
|              | (Lt.Ravinder Singh) & BGR Pauri (Lt.C.B Kotnala)     |

A webinar was organised on 07th October'22, the Alumni Association Virtual Meet introduced themed "National Cadets Corps Role in Nation Building" on the directions of the Hon. Vice Chancellor & President HNBGU Alumni Association. The objective of the webinar was to encourage all the NCC Cadets, registered members, eminent alumni to share their thoughts and ideas to strengthen the Alumni Association and increase its outreach.

- a) Prof. Annpurna Nautiyal (Hon. Vice Chancellor)
- b) Prof. S.C Bagri (President)
- c) Hony. Captain Yoginder Singh Yadav (Paramvir Chakra)
- d) Prof. Mahavir Singh (DSW)
- e) Dr. S.K Khanduri (IFS, Former IG Forest)
- *f)* Lt. S.S Bisht (Associates NCC Birla Campus)
- g) Lt. Ravinder Singh (Associates NCC Tehri Campus)
- h) Lt. C.B Kotnala (Associates NCC Pauri Campus)
- i) Mahipal Singh Rawat (Secretary)