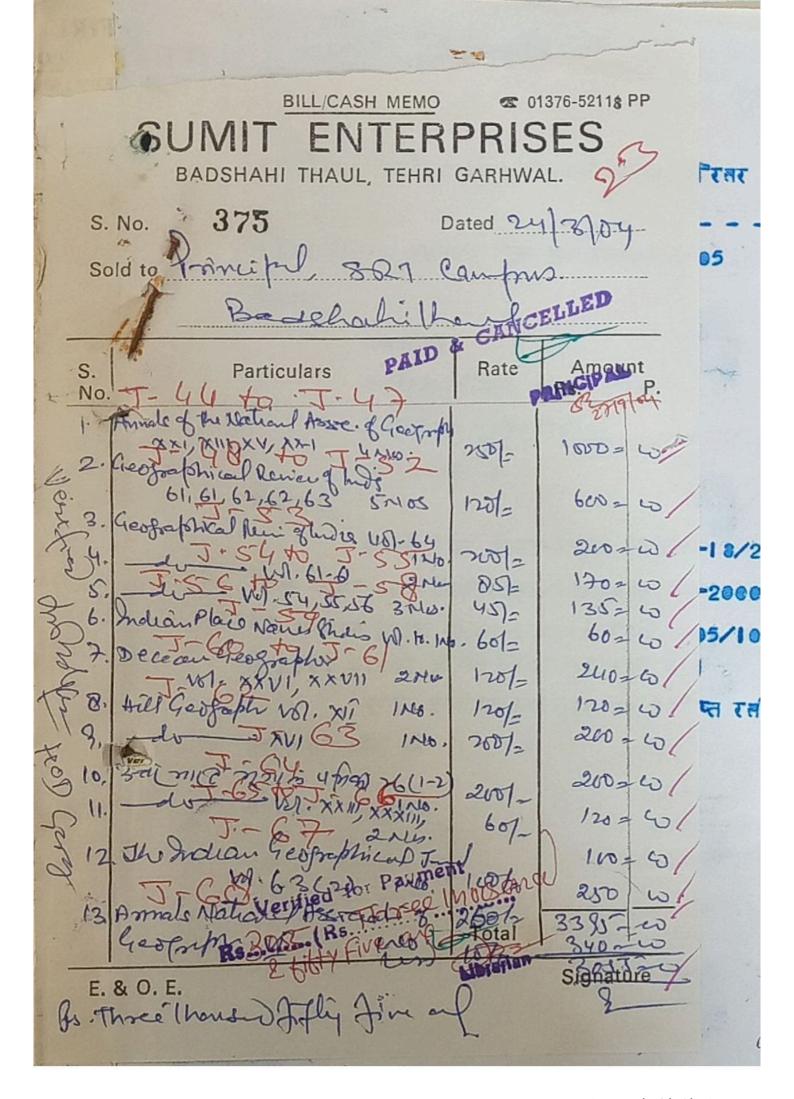

| Less Discount 7.5 7                                                                                                                                    | 1          | TAD O.    | 4590-00   |
| Kyb    | rees for mouseun a firen                                                                                                                               | -unor      | EJ M.     | 1-13/     |
| -      | rees formansand a finch                                                                                                                                |            |           |           |
|        |                                                                                                                                                        |            |           |           |





# Indian Academy of Sciences

C.V. Raman Avenue, P.B. No. 8005, Bangalore - 560 080.

#### PROFORMA INVOICE

SUB\_NO\_3252

Invoice Address 

Head Department of Geology S.R.T.C. College Badshahithaul New Tehri 249 199 Uttaranchal PRO. INV.NO. 3252 /3176 DATED 22 July 2004

Shipping Address

Subscription to the following journal(s) for the year(s) 2004

Rs.

CURRENT SCIENCE (1 YEAR)

500.00 ========

Total

500.00

PAID & CANCELLED

\*\*\*\*\*\*\*\*\*\*\*\*\*\*\*\*\*\*\*\*\*\*\*\*\*\*\*\*\*\*\*\*\*\*\*\*

Ref: PLEASE REFER YOUR 2003 RENEWALS

INDIAN RS. FIVE HUNDRED AND 00 Paise

\*\*\*\*\*\*\*

\* PLEASE ALWAYS QUOTE THE \* ABOVE MENTIONED SUB.NO.

\* IN ALL CORRESPONDENCE,

\* CLAIMS, ETC.

For Circulation Department EMAIL:office@ias.ennet.in



# Indian Academy of Sciences

C.V. Rama