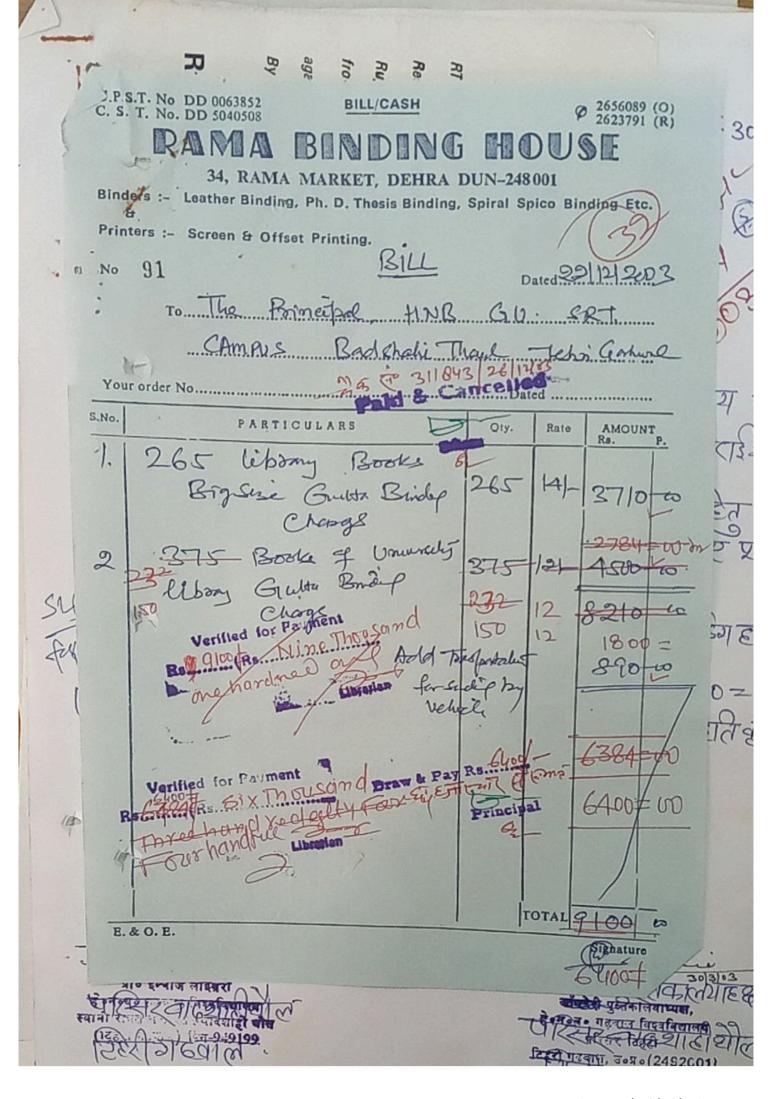

| PACE &                                                                                            | CAFTUS TEHRI                                       | 3         | Rs. BOOOO                              | 900.00                                       |                                                                                                                                                                                                                                                                                                                                                                                                                                                                                                                                                                                                                                                                                                                                                                                                                                                                                                                                                                                                                                                                                                                                                                                                                                                                                                                                                                                                                                                                                                                                                                                                                                                                                                                                                                                                                                                                                                                                                                                                                                                                                                                                | FREE               | 00°008                   | 36                                                                                                      | for LANCERS                       |
|---------------------------------------------------------------------------------------------------|----------------------------------------------------|-----------|----------------------------------------|----------------------------------------------|--------------------------------------------------------------------------------------------------------------------------------------------------------------------------------------------------------------------------------------------------------------------------------------------------------------------------------------------------------------------------------------------------------------------------------------------------------------------------------------------------------------------------------------------------------------------------------------------------------------------------------------------------------------------------------------------------------------------------------------------------------------------------------------------------------------------------------------------------------------------------------------------------------------------------------------------------------------------------------------------------------------------------------------------------------------------------------------------------------------------------------------------------------------------------------------------------------------------------------------------------------------------------------------------------------------------------------------------------------------------------------------------------------------------------------------------------------------------------------------------------------------------------------------------------------------------------------------------------------------------------------------------------------------------------------------------------------------------------------------------------------------------------------------------------------------------------------------------------------------------------------------------------------------------------------------------------------------------------------------------------------------------------------------------------------------------------------------------------------------------------------|--------------------|--------------------------|---------------------------------------------------------------------------------------------------------|-----------------------------------|
| BILL TO HEAD, DEPT. OF DEPES.                                                                     | BADSHAHITHALL, NEW                                 |           | Fresh Price on Second 183, % 10.00     | & Canceller:  Purples                        | १८-३ -० ड<br>विमाणाह्यक्षे विभाग<br>पर्व स्त्रातिका अध्ययत विभाग<br>मूठ गढ्यात विश्वविद्यालय परिसा                                                                                                                                                                                                                                                                                                                                                                                                                                                                                                                                                                                                                                                                                                                                                                                                                                                                                                                                                                                                                                                                                                                                                                                                                                                                                                                                                                                                                                                                                                                                                                                                                                                                                                                                                                                                                                                                                                                                                                                                                             | FORWARDING CHARGES | TOTAL PAYABLE AMOUNT     | H BANK DRAFT O BE PAYABLE TO RIBUTIORS - NEW DELHI                                                      |                                   |
| DOCUMENT<br>7692<br>PAGE NO                                                                       | REFERENCE                                          | analigiid | DIAN DEFENDE 1200.00Ks                 | S A S A S A S A S A S A S A S A S A S A      | Defaut met button and mark - Specification of the mark - Specification of the mark of the standard of the specification of the specific | TOTAL PARTY        |                          | PAYMENT THROUGH BANK DRAFT BANK DRAFT SHOULD BE PAYABLE TO LANCER PUBLISHERS & DISTRIBUTORS - NEW DELHI | THANK YOU FOR YOUR ORDER          |
| ORS PRE-RECEIPTED BILL DOCUMENT DATE 14/02/2003                                                   | 8                                                  | INE       | REVIEW JAN 2003 TO DEC 2003 (4 ISSUES) | DE LE LA | popularia s                                                                                                                                                                                                                                                                                                                                                                                                                                                                                                                                                                                                                                                                                                                                                                                                                                                                                                                                                                                                                                                                                                                                                                                                                                                                                                                                                                                                                                                                                                                                                                                                                                                                                                                                                                                                                                                                                                                                                                                                                                                                                                                    |                    | ZEKO ONLY                | CONVERSION RA                                                                                           | TOTAL GIY NET WEIGHT 0.0 Kgs.     |
| JANCER JALISHERS & DISTRIBUTORS 56 - Gautom Nogar, New Delhi - 110 049 Phone : 686 7339, 685 4691 | Publishers * Distributors<br>Importers * Exporters | воок соре | IDR3 -L RENEWAL<br>REVIEW              |                                              | 300 Sand Ryitt.                                                                                                                                                                                                                                                                                                                                                                                                                                                                                                                                                                                                                                                                                                                                                                                                                                                                                                                                                                                                                                                                                                                                                                                                                                                                                                                                                                                                                                                                                                                                                                                                                                                                                                                                                                                                                                                                                                                                                                                                                                                                                                                |                    | RS. EIGHT ZERO ZERO ONLY | MODE OF DESPATCH REGD POST UK 8                                                                         | DAIE OF DESPAICH TO<br>14/02/2003 |
| BO                                                                                                |                                                    | S.NO.     | -                                      |                                              | > -                                                                                                                                                                                                                                                                                                                                                                                                                                                                                                                                                                                                                                                                                                                                                                                                                                                                                                                                                                                                                                                                                                                                                                                                                                                                                                                                                                                                                                                                                                                                                                                                                                                                                                                                                                                                                                                                                                                                                                                                                                                                                                                            |                    |                          | W                                                                                                       |                                   |