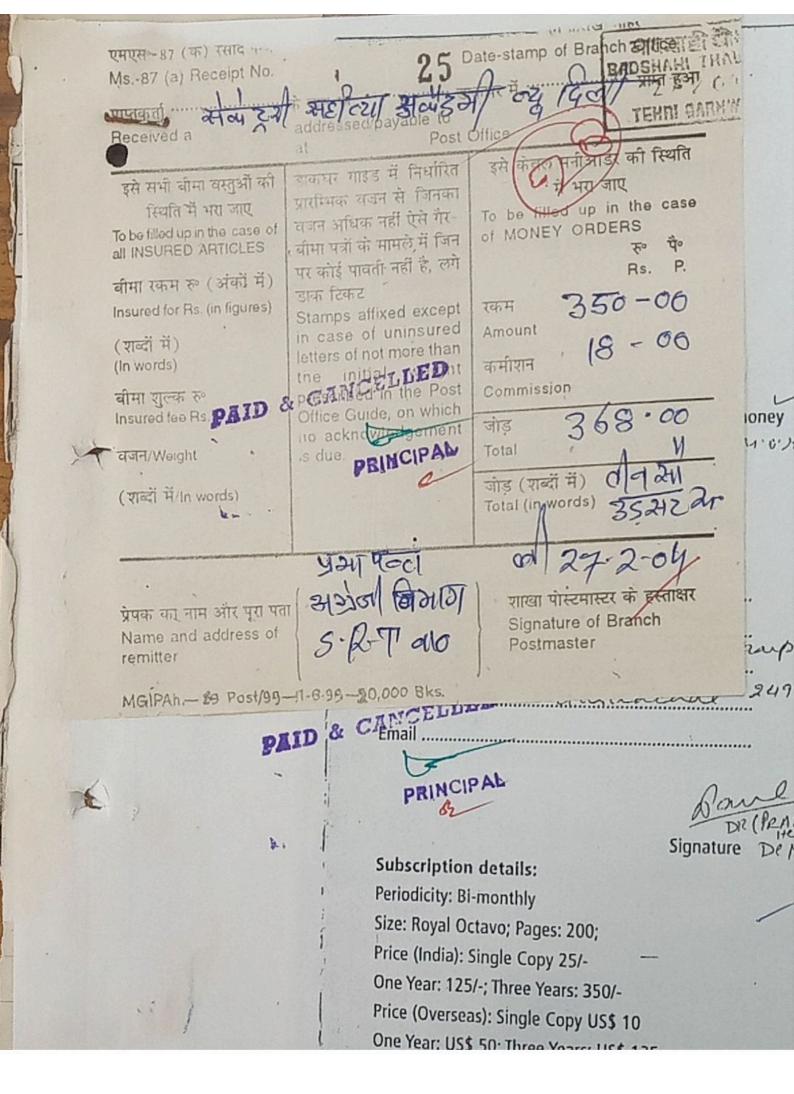

| PACE &                                                                                            | CAFTUS TEHRI                                       | 3         | Rs. BOOOO                              | 900.00                                       |                                                                                                                                                                                                                                                                                                                                                                                                                                                                                                                                                                                                                                                                                                                                                                                                                                                                                                                                                                                                                                                                                                                                                                                                                                                                                                                                                                                                                                                                                                                                                                                                                                                                                                                                                                                                                                                                                                                                                                                                                                                                                                                                | FREE               | 00°008                   | 36                                                                                                      | for LANCERS                       |
|---------------------------------------------------------------------------------------------------|----------------------------------------------------|-----------|----------------------------------------|----------------------------------------------|--------------------------------------------------------------------------------------------------------------------------------------------------------------------------------------------------------------------------------------------------------------------------------------------------------------------------------------------------------------------------------------------------------------------------------------------------------------------------------------------------------------------------------------------------------------------------------------------------------------------------------------------------------------------------------------------------------------------------------------------------------------------------------------------------------------------------------------------------------------------------------------------------------------------------------------------------------------------------------------------------------------------------------------------------------------------------------------------------------------------------------------------------------------------------------------------------------------------------------------------------------------------------------------------------------------------------------------------------------------------------------------------------------------------------------------------------------------------------------------------------------------------------------------------------------------------------------------------------------------------------------------------------------------------------------------------------------------------------------------------------------------------------------------------------------------------------------------------------------------------------------------------------------------------------------------------------------------------------------------------------------------------------------------------------------------------------------------------------------------------------------|--------------------|--------------------------|---------------------------------------------------------------------------------------------------------|-----------------------------------|
| BILL TO HEAD, DEPT. OF DEPES.                                                                     | BADSHAHITHALL, NEW                                 |           | Fresh Price on Second 183, % 10.00     | & Canceller:  Purples                        | १८-३ -० ड<br>विमाणाह्यक्षे विभाग<br>पर्व स्त्रातिका अध्ययत विभाग<br>मूठ गढ्यात विश्वविद्यालय परिसा                                                                                                                                                                                                                                                                                                                                                                                                                                                                                                                                                                                                                                                                                                                                                                                                                                                                                                                                                                                                                                                                                                                                                                                                                                                                                                                                                                                                                                                                                                                                                                                                                                                                                                                                                                                                                                                                                                                                                                                                                             | FORWARDING CHARGES | TOTAL PAYABLE AMOUNT     | H BANK DRAFT O BE PAYABLE TO RIBUTIORS - NEW DELHI                                                      |                                   |
| DOCUMENT<br>7692<br>PAGE NO                                                                       | REFERENCE                                          | analigiid | DIAN DEFENDE 1200.00Ks                 | S A S A S A S A S A S A S A S A S A S A      | Defaut met button and mark - Specification of the mark - Specification of the mark of the standard of the specification of the specific | TOTAL PARTY        |                          | PAYMENT THROUGH BANK DRAFT BANK DRAFT SHOULD BE PAYABLE TO LANCER PUBLISHERS & DISTRIBUTORS - NEW DELHI | THANK YOU FOR YOUR ORDER          |
| ORS PRE-RECEIPTED BILL DOCUMENT DATE 14/02/2003                                                   | 8                                                  | INE       | REVIEW JAN 2003 TO DEC 2003 (4 ISSUES) | DE LE LA | popularia s                                                                                                                                                                                                                                                                                                                                                                                                                                                                                                                                                                                                                                                                                                                                                                                                                                                                                                                                                                                                                                                                                                                                                                                                                                                                                                                                                                                                                                                                                                                                                                                                                                                                                                                                                                                                                                                                                                                                                                                                                                                                                                                    |                    | ZEKO ONLY                | CONVERSION RA                                                                                           | TOTAL GIY NET WEIGHT 0.0 Kgs.     |
| JANCER JALISHERS & DISTRIBUTORS 56 - Gautom Nogar, New Delhi - 110 049 Phone : 686 7339, 685 4691 | Publishers * Distributors<br>Importers * Exporters | воок соре | IDR3 -L RENEWAL<br>REVIEW              |                                              | 300 Sand Ryitt.                                                                                                                                                                                                                                                                                                                                                                                                                                                                                                                                                                                                                                                                                                                                                                                                                                                                                                                                                                                                                                                                                                                                                                                                                                                                                                                                                                                                                                                                                                                                                                                                                                                                                                                                                                                                                                                                                                                                                                                                                                                                                                                |                    | RS. EIGHT ZERO ZERO ONLY | MODE OF DESPATCH REGD POST UK 8                                                                         | DAIE OF DESPAICH TO<br>14/02/2003 |
| BO                                                                                                |                                                    | S.NO.     | -                                      |                                              | > -                                                                                                                                                                                                                                                                                                                                                                                                                                                                                                                                                                                                                                                                                                                                                                                                                                                                                                                                                                                                                                                                                                                                                                                                                                                                                                                                                                                                                                                                                                                                                                                                                                                                                                                                                                                                                                                                                                                                                                                                                                                                                                                            |                    |                          | W                                                                                                       |                                   |