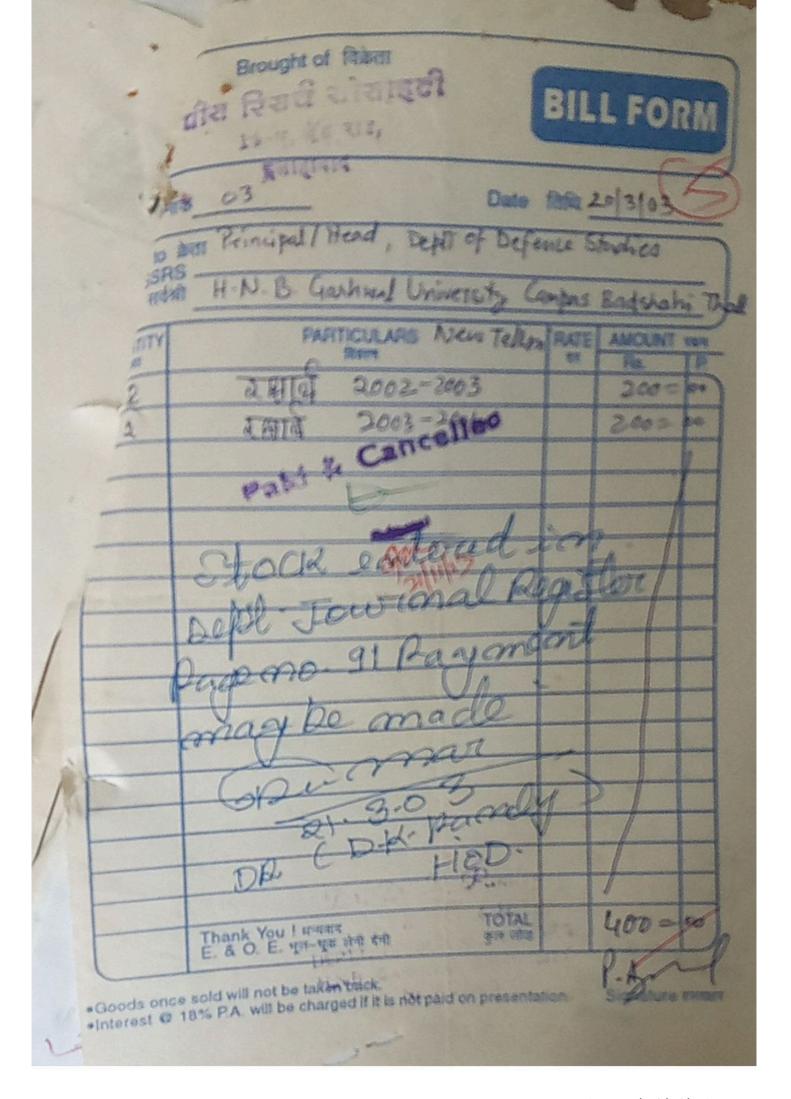

| PACE &                                                                                            | CAFTUS TEHRI                                       | 3         | Rs. BOOOO                              | 900.00                                       |                                                                                                                                                                                                                                                                                                                                                                                                                                                                                                                                                                                                                                                                                                                                                                                                                                                                                                                                                                                                                                                                                                                                                                                                                                                                                                                                                                                                                                                                                                                                                                                                                                                                                                                                                                                                                                                                                                                                                                                                                                                                                                                                | FREE               | 00°008                   | 36                                                                                                      | for LANCERS                       |
|---------------------------------------------------------------------------------------------------|----------------------------------------------------|-----------|----------------------------------------|----------------------------------------------|--------------------------------------------------------------------------------------------------------------------------------------------------------------------------------------------------------------------------------------------------------------------------------------------------------------------------------------------------------------------------------------------------------------------------------------------------------------------------------------------------------------------------------------------------------------------------------------------------------------------------------------------------------------------------------------------------------------------------------------------------------------------------------------------------------------------------------------------------------------------------------------------------------------------------------------------------------------------------------------------------------------------------------------------------------------------------------------------------------------------------------------------------------------------------------------------------------------------------------------------------------------------------------------------------------------------------------------------------------------------------------------------------------------------------------------------------------------------------------------------------------------------------------------------------------------------------------------------------------------------------------------------------------------------------------------------------------------------------------------------------------------------------------------------------------------------------------------------------------------------------------------------------------------------------------------------------------------------------------------------------------------------------------------------------------------------------------------------------------------------------------|--------------------|--------------------------|---------------------------------------------------------------------------------------------------------|-----------------------------------|
| BILL TO HEAD, DEPT. OF DEPES.                                                                     | BADSHAHITHALL, NEW                                 |           | Fresh Price on Second 183, % 10.00     | & Canceller:  Purples                        | १८-३ -० ड<br>विमाणाह्यक्षे विभाग<br>पर्व स्त्रातिका अध्ययत विभाग<br>मूठ गढ्यात विश्वविद्यालय परिसा                                                                                                                                                                                                                                                                                                                                                                                                                                                                                                                                                                                                                                                                                                                                                                                                                                                                                                                                                                                                                                                                                                                                                                                                                                                                                                                                                                                                                                                                                                                                                                                                                                                                                                                                                                                                                                                                                                                                                                                                                             | FORWARDING CHARGES | TOTAL PAYABLE AMOUNT     | H BANK DRAFT O BE PAYABLE TO RIBUTIORS - NEW DELHI                                                      |                                   |
| DOCUMENT<br>7692<br>PAGE NO                                                                       | REFERENCE                                          | analigiid | DIAN DEFENDE 1200.00Ks                 | S A S A S A S A S A S A S A S A S A S A      | Defaut met button and mark - Specification of the mark - Specification of the mark of the standard of the specification of the specific | TOTAL PARTY        |                          | PAYMENT THROUGH BANK DRAFT BANK DRAFT SHOULD BE PAYABLE TO LANCER PUBLISHERS & DISTRIBUTORS - NEW DELHI | THANK YOU FOR YOUR ORDER          |
| ORS PRE-RECEIPTED BILL DOCUMENT DATE 14/02/2003                                                   | 8                                                  | INE       | REVIEW JAN 2003 TO DEC 2003 (4 ISSUES) | DE LE LA | popularia s                                                                                                                                                                                                                                                                                                                                                                                                                                                                                                                                                                                                                                                                                                                                                                                                                                                                                                                                                                                                                                                                                                                                                                                                                                                                                                                                                                                                                                                                                                                                                                                                                                                                                                                                                                                                                                                                                                                                                                                                                                                                                                                    |                    | ZEKO ONLY                | CONVERSION RA                                                                                           | TOTAL GIY NET WEIGHT 0.0 Kgs.     |
| JANCER JALISHERS & DISTRIBUTORS 56 - Gautom Nogar, New Delhi - 110 049 Phone : 686 7339, 685 4691 | Publishers * Distributors<br>Importers * Exporters | воок соре | IDR3 -L RENEWAL<br>REVIEW              |                                              | 300 Sand Ryitt.                                                                                                                                                                                                                                                                                                                                                                                                                                                                                                                                                                                                                                                                                                                                                                                                                                                                                                                                                                                                                                                                                                                                                                                                                                                                                                                                                                                                                                                                                                                                                                                                                                                                                                                                                                                                                                                                                                                                                                                                                                                                                                                |                    | RS. EIGHT ZERO ZERO ONLY | MODE OF DESPATCH REGD POST UK 8                                                                         | DAIE OF DESPAICH TO<br>14/02/2003 |
| BO                                                                                                |                                                    | S.NO.     | -                                      |                                              | > -                                                                                                                                                                                                                                                                                                                                                                                                                                                                                                                                                                                                                                                                                                                                                                                                                                                                                                                                                                                                                                                                                                                                                                                                                                                                                                                                                                                                                                                                                                                                                                                                                                                                                                                                                                                                                                                                                                                                                                                                                                                                                                                            |                    |                          | W                                                                                                       |                                   |