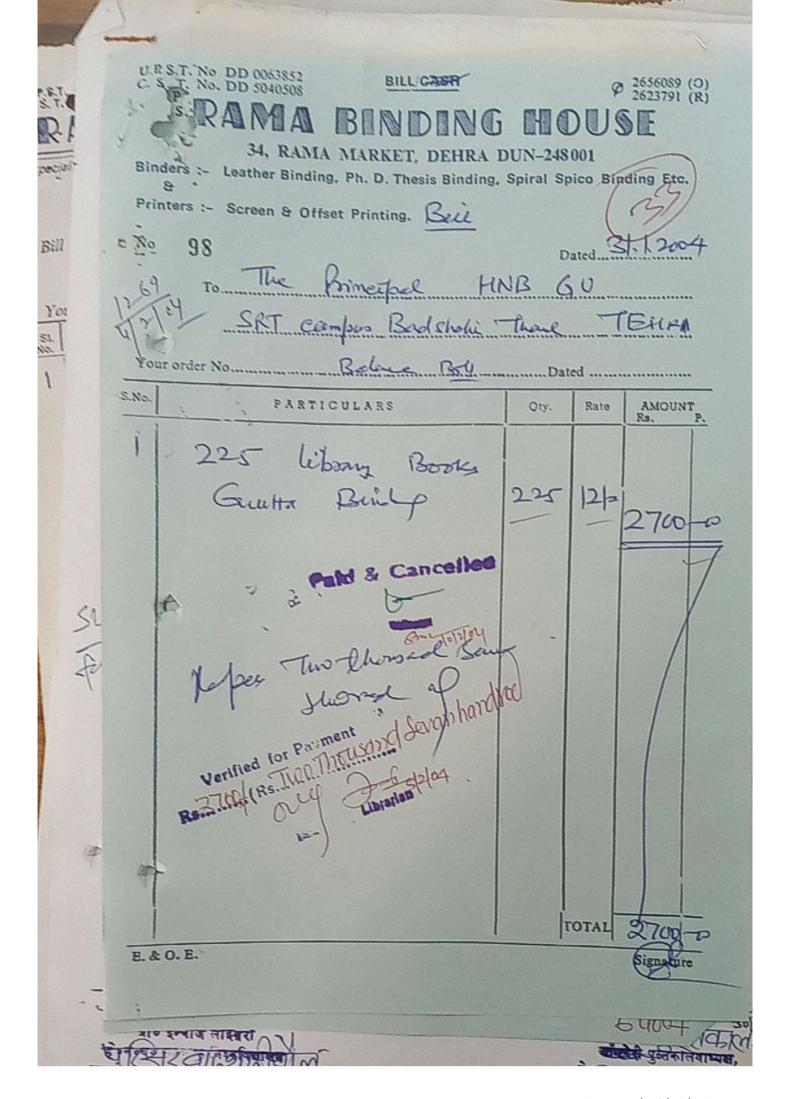

## WADIA INSTITUTE OF HIMALAYAN GEOLOGY 33, GENERAL MAHADEO SINGH ROAD DEHRADUN-248001 Invoice NO-358 Bank- Union Bank of India, Dehradun. Date 10-2-99. Dated-10-2-99 by Cancelled Subject. Qty. Among Himalianyon Geology Vol, 17-19% @ 5004 Vol- 18 Jo7 @ 750 500=10 8. Geology of Kumaun Losser 58. 750=40 @ 180 180=1w Verified for Payment Rs 1430 (Rs. One Mousemd Four hard red Pui Che Thousand Brandy handred Thirtyonly? EPBAX: 627387, 624806 Gram:HIMGEOLOGY FAX[91]0135-625212 E-Mail: wihg@sancharnet.in