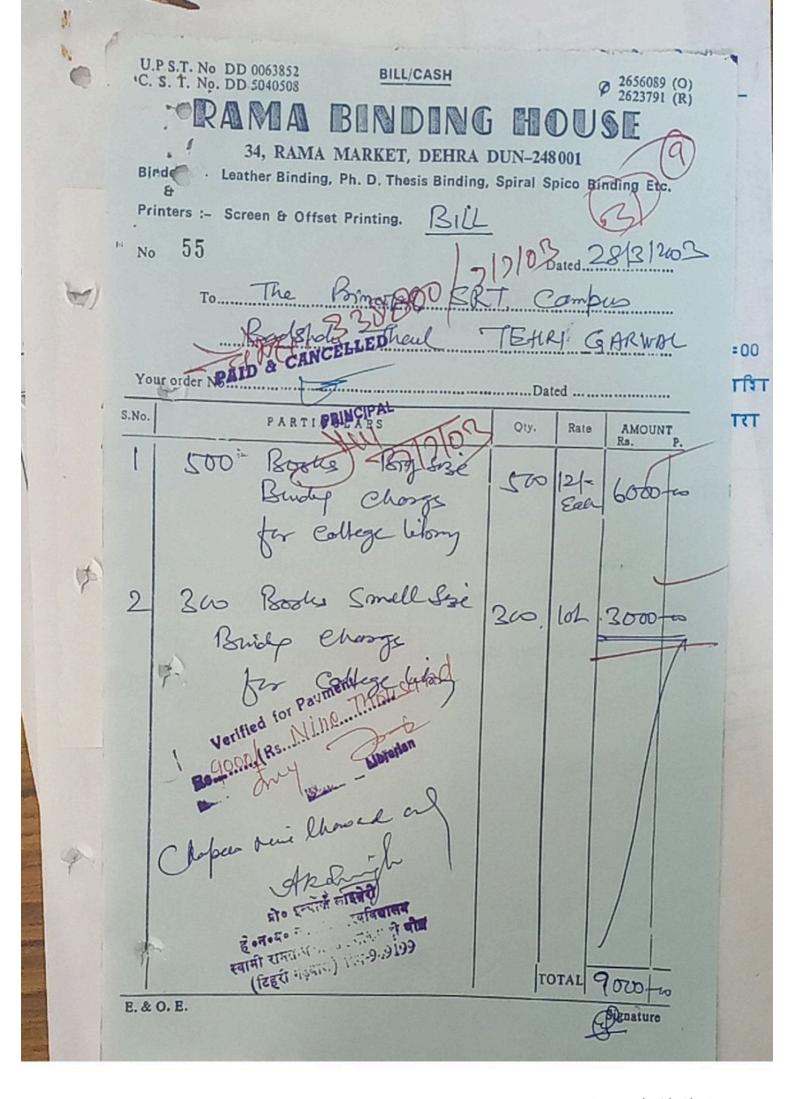

| PACE &                                                                                            | CAFTUS TEHRI                                       | 3         | Rs. BOOOO                              | 900.00                                       |                                                                                                                                                                                                                                                                                                                                                                                                                                                                                                                                                                                                                                                                                                                                                                                                                                                                                                                                                                                                                                                                                                                                                                                                                                                                                                                                                                                                                                                                                                                                                                                                                                                                                                                                                                                                                                                                                                                                                                                                                                                                                                                                | FREE               | 00°008                   | 36                                                                                                      | for LANCERS                       |
|---------------------------------------------------------------------------------------------------|----------------------------------------------------|-----------|----------------------------------------|----------------------------------------------|--------------------------------------------------------------------------------------------------------------------------------------------------------------------------------------------------------------------------------------------------------------------------------------------------------------------------------------------------------------------------------------------------------------------------------------------------------------------------------------------------------------------------------------------------------------------------------------------------------------------------------------------------------------------------------------------------------------------------------------------------------------------------------------------------------------------------------------------------------------------------------------------------------------------------------------------------------------------------------------------------------------------------------------------------------------------------------------------------------------------------------------------------------------------------------------------------------------------------------------------------------------------------------------------------------------------------------------------------------------------------------------------------------------------------------------------------------------------------------------------------------------------------------------------------------------------------------------------------------------------------------------------------------------------------------------------------------------------------------------------------------------------------------------------------------------------------------------------------------------------------------------------------------------------------------------------------------------------------------------------------------------------------------------------------------------------------------------------------------------------------------|--------------------|--------------------------|---------------------------------------------------------------------------------------------------------|-----------------------------------|
| BILL TO HEAD, DEPT. OF DEPES.                                                                     | BADSHAHITHALL, NEW                                 |           | Fresh Price on Second 183, % 10.00     | & Canceller:  Purples                        | १८-३ -० ड<br>विमाणाह्यक्षे विभाग<br>पर्व स्त्रातिका अध्ययत विभाग<br>मूठ गढ्यात विश्वविद्यालय परिसा                                                                                                                                                                                                                                                                                                                                                                                                                                                                                                                                                                                                                                                                                                                                                                                                                                                                                                                                                                                                                                                                                                                                                                                                                                                                                                                                                                                                                                                                                                                                                                                                                                                                                                                                                                                                                                                                                                                                                                                                                             | FORWARDING CHARGES | TOTAL PAYABLE AMOUNT     | H BANK DRAFT O BE PAYABLE TO RIBUTIORS - NEW DELHI                                                      |                                   |
| DOCUMENT<br>7692<br>PAGE NO                                                                       | REFERENCE                                          | analigiid | DIAN DEFENDE 1200.00Ks                 | S A S A S A S A S A S A S A S A S A S A      | Defaut met button and mark - Specification of the mark - Specification of the mark of the standard of the specification of the specific | TOTAL PARTY        |                          | PAYMENT THROUGH BANK DRAFT BANK DRAFT SHOULD BE PAYABLE TO LANCER PUBLISHERS & DISTRIBUTORS - NEW DELHI | THANK YOU FOR YOUR ORDER          |
| ORS PRE-RECEIPTED BILL DOCUMENT DATE 14/02/2003                                                   | 8                                                  | INE       | REVIEW JAN 2003 TO DEC 2003 (4 ISSUES) | DE LE LA | popularia s                                                                                                                                                                                                                                                                                                                                                                                                                                                                                                                                                                                                                                                                                                                                                                                                                                                                                                                                                                                                                                                                                                                                                                                                                                                                                                                                                                                                                                                                                                                                                                                                                                                                                                                                                                                                                                                                                                                                                                                                                                                                                                                    |                    | ZEKO ONLY                | CONVERSION RA                                                                                           | TOTAL GIY NET WEIGHT 0.0 Kgs.     |
| JANCER JALISHERS & DISTRIBUTORS 56 - Gautom Nogar, New Delhi - 110 049 Phone : 686 7339, 685 4691 | Publishers * Distributors<br>Importers * Exporters | воок соре | IDR3 -L RENEWAL<br>REVIEW              |                                              | 300 Sand Ryitt.                                                                                                                                                                                                                                                                                                                                                                                                                                                                                                                                                                                                                                                                                                                                                                                                                                                                                                                                                                                                                                                                                                                                                                                                                                                                                                                                                                                                                                                                                                                                                                                                                                                                                                                                                                                                                                                                                                                                                                                                                                                                                                                |                    | RS. EIGHT ZERO ZERO ONLY | MODE OF DESPATCH REGD POST UK 8                                                                         | DAIE OF DESPAICH TO<br>14/02/2003 |
| BO                                                                                                |                                                    | S.NO.     | -                                      |                                              | > -                                                                                                                                                                                                                                                                                                                                                                                                                                                                                                                                                                                                                                                                                                                                                                                                                                                                                                                                                                                                                                                                                                                                                                                                                                                                                                                                                                                                                                                                                                                                                                                                                                                                                                                                                                                                                                                                                                                                                                                                                                                                                                                            |                    |                          | W                                                                                                       |                                   |