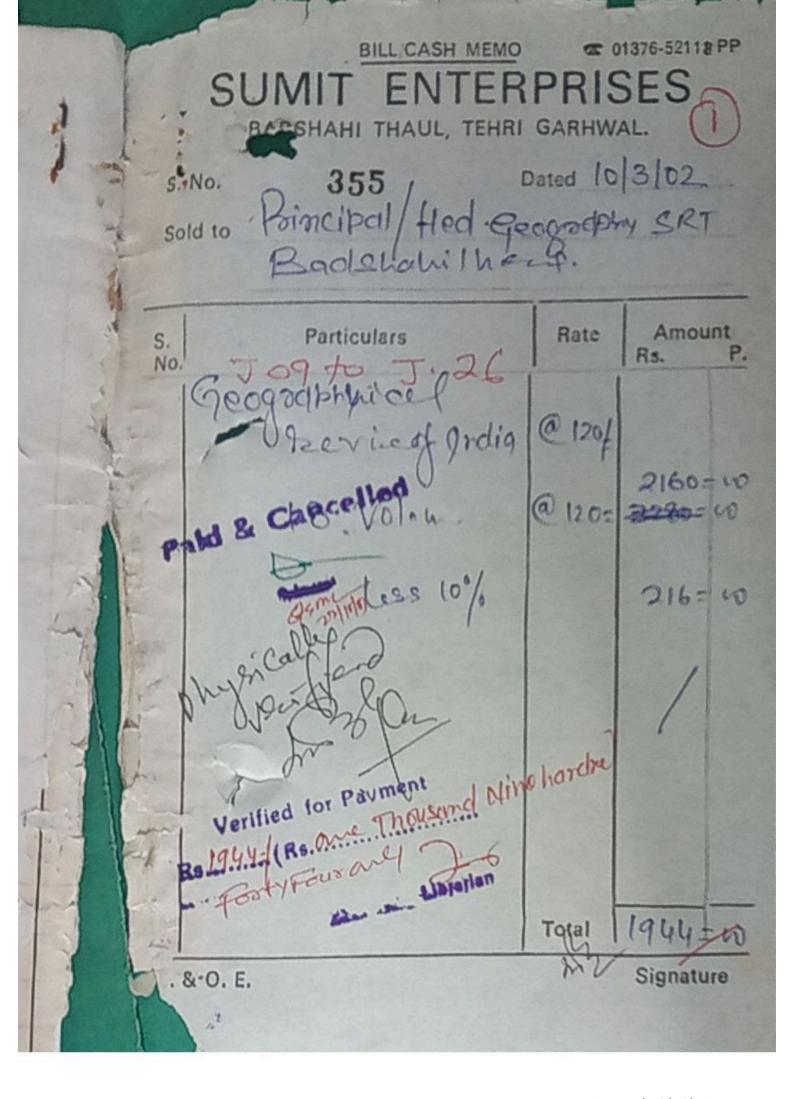

## WADIA INSTITUTE OF HIMALAYAN GEOLOGY 33, GENERAL MAHADEO SINGH ROAD DEHRADUN-248001 Invoice NO-358 Bank- Union Bank of India, Dehradun. Date 10-2-99. Dated-10-2-99 by Cancelled Subject. Qty. Among Himalianyon Geology Vol, 17-19% @ 5004 Vol- 18 Jo7 @ 750 500=10 8. Geology of Kumaun Losser 58. 750=40 @ 180 180=1w Verified for Payment Rs 1430 (Rs. One Mousemd Four hard red Pui Che Thousand Brandy handred Thirtyonly? EPBAX: 627387, 624806 Gram:HIMGEOLOGY FAX[91]0135-625212 E-Mail: wihg@sancharnet.in